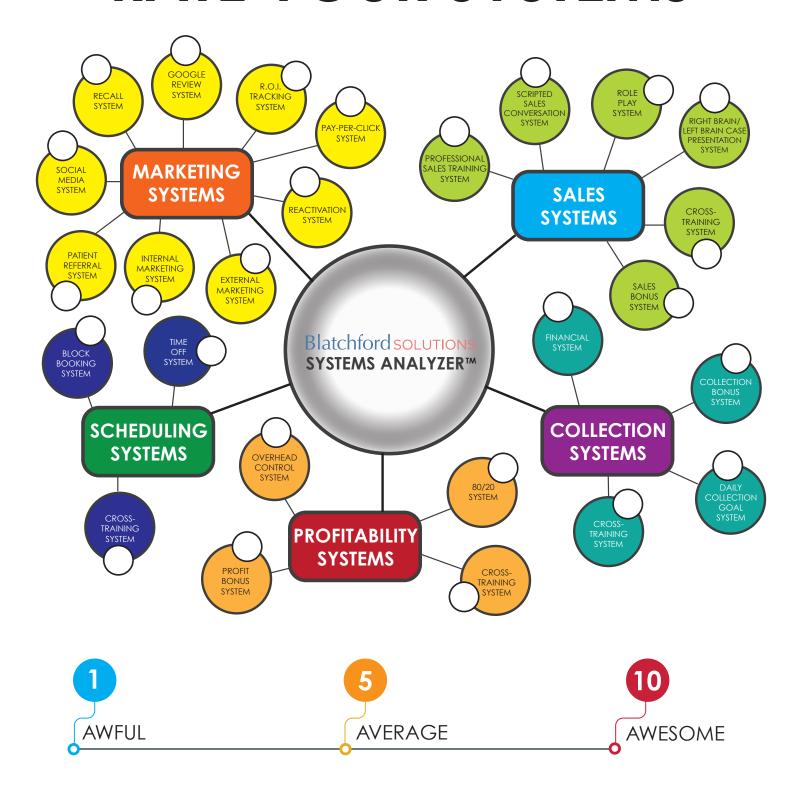

### **Step 1: Read Through Each Category**

You'll be rating systems within **five main categories** of your practice on a scale of **1 to 10**, where:

- 1 = Needs serious improvement (awful)
- 10 = Outstanding (amazing)

| The five categories are: |
|--------------------------|
| Collections              |
| Profitability            |
| Scheduling               |
| Marketing                |
|                          |

#### **Step 2: Rate the Subcategories**

Sales

Within each category, you'll find smaller systems or processes. Give each subcategory a score from 1 to 10 based on how well it's currently working in your practice. Be honest—this is for your benefit! Simply write the number score on your sheet in the circle next to each category.